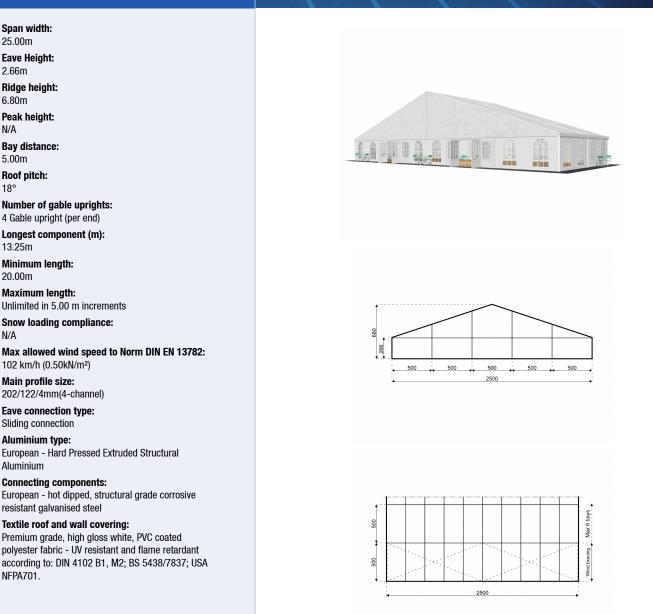

### **SPECIFICATIONS**

Span width: 25.00m **Eave Height:** 2.66m **Ridge height:** 6.80m Peak height: N/A

**Bay distance:** 5.00m **Roof pitch:** 18°

13.25m

20.00m

N/A

Aluminium

NFPA701.

#### **A-Frame Design**

#### F25-266-202