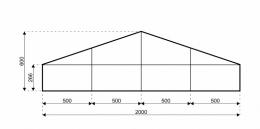

## **SPECIFICATIONS**

**A-Frame Design** 

F20-266-202

Span width:

20.00m

**Eave Height:** 

2.66m

Ridge height:

6.00m

Peak height:

N/A

Bay distance:

5.00m

Roof pitch:

18°

Number of gable uprights:

3 Gable upright (per end)

Longest component (m):

10.70m

Minimum length:

20.00m

Maximum length:

Unlimited in 5.00 m increments

Snow loading compliance:

N/A

Max allowed wind speed to Norm DIN EN 13782:

102 km/h (0.50kN/m²)

Main profile size:

202/122/4mm(4-channel)

**Eave connection type:** 

Sliding connection

Aluminium type: