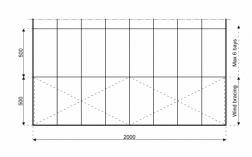

## **SPECIFICATIONS**

**A-Frame Design** 

F20-266-202

Span width:

20.00m

**Eave Height:** 

2.66m

Ridge height:

6.00m

Peak height:

N/A

Bay distance:

5.00m

Roof pitch:

18°

Number of gable uprights:

3 Gable upright (per end)

Longest component (m):

10.70m

Minimum length:

20.00m

Maximum length:

Unlimited in 5.00 m increments

Snow loading compliance:

N/A

Max allowed wind speed to Norm DIN EN 13782:

102 km/h (0.50kN/m²)

Main profile size:

202/122/4mm(4-channel)

**Eave connection type:** 

Sliding connection

Aluminium type: