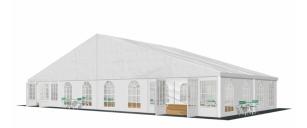

## **SPECIFICATIONS**

**A-Frame Design** 

F20-266-202

Span width:

20.00m

**Eave Height:** 

2.66m

Ridge height: